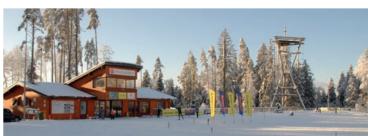

During the winter, the only frozen cross-country ski track in Eastern Europe with a total length of 1.25 km. The freezing system that is under the track preserves snow cover and extends the skiing season under very rapidly changing weather conditions. During the summer, the track is available for roller skating, roller skiing, Nordic walking, cycling, laser biathlon and an orientation maze.

- 📤 Ata Kronvalda iela 7A, Sigulda
- +371 25448860 and +371 67973111
- f SiguldasSportaCentrs

- Puķu iela 4, Sigulda
- +371 67970262 and + 371 29118847
- 💌 fsc@sigulda.lv
- f FischerSleposanasCentrs

- Peldu iela 1, Sigulda
- **+** 371 25733008
- ™ pilsetastrase@sigulda.lv
- f PilsetasTrase