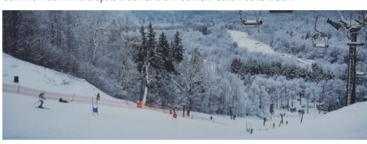

The longest and most athletic mountain ski track in Latvia with a 350 metre downhill track for Latvian and Baltic competitions in skiing and snowboarding. Beginners can use a bunny hill with a 200 metre track. In summer: downhill bicycle track and a mountain automobile track.