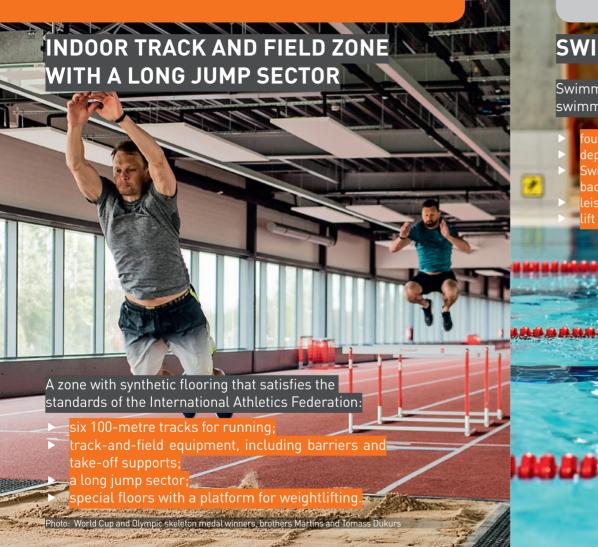

## LATVIA

Latvia is one of the three Baltic States on the coast of the Baltic Sea and in Northern Europe. It's neighbours are Estonia, Russia, Belarus and Lithuania.

Cover photo: Martins Dukurs, who has won the World Cup eight times and an Olympic medal in the skeleton, and his brother, Tomass Dukurs, who is a wold-level skeleton rider who has won numerous awards.