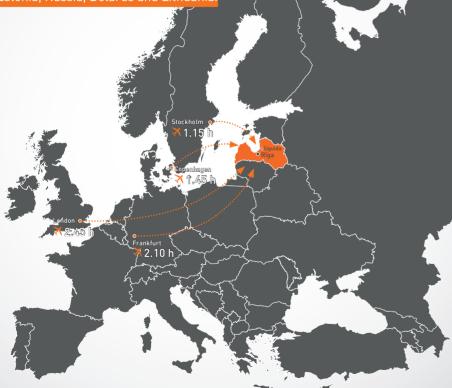

### **Distance**

FROM THE CENTRE OF RIGA:

45 min

1h 10 min

FROM THE "RIGA INTERNATIONAL AIRPORT":

55 min

A unique opportunity to spend time in a green, clean and lovely place with forests, hillocks and a river Gauja. The most popular tourist destination in Latvia, include the ruins of the Sigulda Castle, the Cable Car, the Aerodium, the Sigulda Bobsleigh and Ludge Track, the Gutmanis Cave, the Turaida Museum Reserve and other interesting locations right nearby!